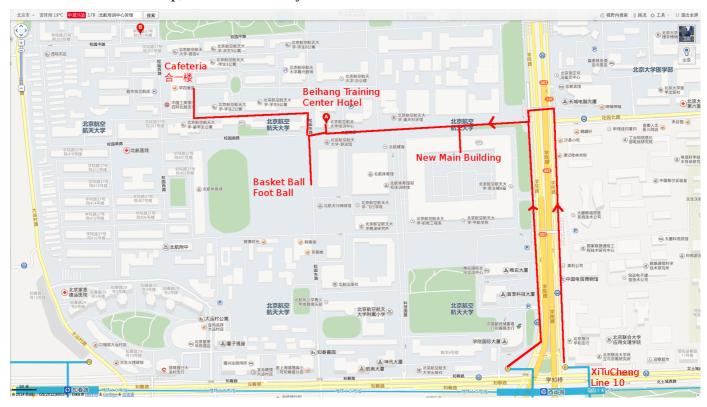

#### 3. How to get to Beihang Training Center Hotel.

Beihang Training Center Hotel (北航培训中心宾馆), Red A flag is the Hotel.

### 4. How to transfer between New Main Building and Hotel.

Just follow below map, I've added the keyword in it.

### 5. How to get to Basket Ball and Foot Ball ground.

Just follow below map, I've added the keyword in it.

6. Contacts
If any emergent issue, you can contact:
Alarm 110
Ambulance 120