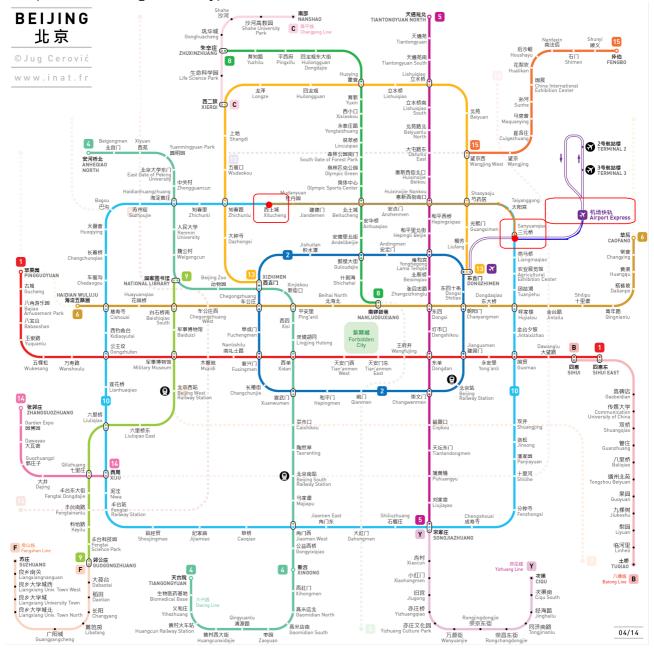

# 1. How to get to Beihang from Capital airport by Public Transportation.

- 1) Take Airport Express to 三元桥(Sanyuangiao), works from 6:00 to 23:00, 25¥
- 2) Take Subway Line 10 to 西土城(Xitucheng), works from 5:00 to 23:00, 2¥
- 3) Walk out from Exit A or Exit B, go straight to the north about 700 meters, you'll see 北京航空航天 大学(BUAA, Beihang University)

## 2. How to get to Beihang from Capital airport by taxi.

Show the below word to taxi driver, the price in night might be higher than normal, not more than 150¥.

请带我到 北京航空航天大学东门(学知桥北) 新主楼会议中心,多谢!